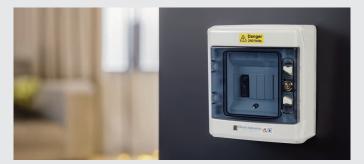

#### Marsh MAHLA

- High level alarm with power fail alarm
- Alarm silence button
- Continuous beacon operation in fault
- Battery backup 48 hours
- Secure key access

#### Marsh MAHLAPS

- High level alarm with power fail alarm
- Compressor alarm
- Alarm silence button
- Continuous beacon operation in fault
- Battery backup 48 hours
- Secure key access

## Marsh SMS

- Supplied with Contract Sim pre-installed
- SMS messaging alarm
- 3 notification recipients
- Remote Status Request
- Power fail alarm
- High level alarm
- Compressor alarm
- Secure key access

## Marsh SMS8

- Supplied with Contract Sim pre-configured
- SMS messaging alarm
- 3 notification recipients
- Remote Status Request
- Monitor power and 7 floats / switches
- Report on 7 individual conditions / switches
- Power fail alarm
- High level alarm
- Compressor alarm compatible up to 3 compressors
- Silence button
- Secure key access