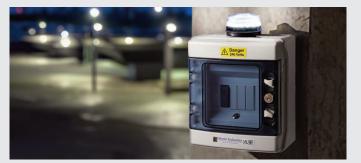

#### Marsh MAHLA

- High level alarm with power fail alarm
- Alarm silence button
- Continuous beacon operation in fault
- Battery backup 48 hours
- Secure key access

#### Marsh MAHLAPS

- High level alarm with power fail alarm
- Compressor alarm
- Alarm silence button
- Continuous beacon operation in fault
- Battery backup 48 hours
- Secure key access

## Marsh SMS

- Supplied with Contract Sim pre-installed
- SMS messaging alarm
- 3 notification recipients
- Remote Status Request
- Power fail alarm
- High level alarm
- Compressor alarm
- Secure key access

## Marsh SMS8

- Supplied with Contract Sim pre-configured
- SMS messaging alarm
- 3 notification recipients
- Remote Status Request
- Monitor power and 7 floats / switches
- Report on 7 individual conditions / switches
- Power fail alarm
- High level alarm
- Compressor alarm compatible up to 3 compressors
- Silence button
- Secure key access